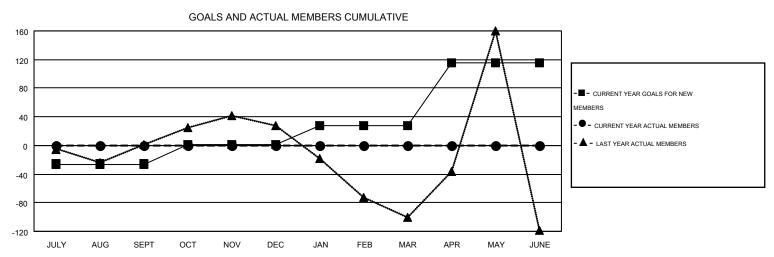

## MONTHLY MEMBERSHIP PROGRESS REPORT

Results as of: 6/30/2016

Multiple District 110

**LOCATION: NETHERLANDS** 

GMT: TON SOETERS

GMT CA 4

|               |                  | Clubs             |                  |                  |                       |                    | Members                                |                    |                  |
|---------------|------------------|-------------------|------------------|------------------|-----------------------|--------------------|----------------------------------------|--------------------|------------------|
|               | RESUL            | LTS FOR 2016-2017 | ,                |                  | RESULTS FOR 2016-2017 |                    |                                        |                    |                  |
| QUARTER       | NEW CLUB<br>GOAL | NEW CLUBS         | DROPPED<br>CLUBS | NET<br>GAIN/LOSS | QUARTER               | NEW MEMBER<br>GOAL | CHARTER AND<br>NEW<br>MEMBERS<br>ADDED | DROPPED<br>MEMBERS | NET<br>GAIN/LOSS |
| JULY/AUG/SEPT | 0                | 0                 | 0                | 0                | JULY/AUG/SEPT         | -26                | 0                                      | 0                  | 0                |
| OCT/NOV/DEC   | 1                | 0                 | 0                | 0                | OCT/NOV/DEC           | 27                 | 0                                      | 0                  | 0                |
| JAN/FEB/MAR   | 1                | 0                 | 0                | 0                | JAN/FEB/MAR           | 27                 | 0                                      | 0                  | 0                |
| APR/MAY/JUNE  | 3                | 0                 | 0                | 0                | APR/MAY/JUNE          | 88                 | 0                                      | 0                  | 0                |