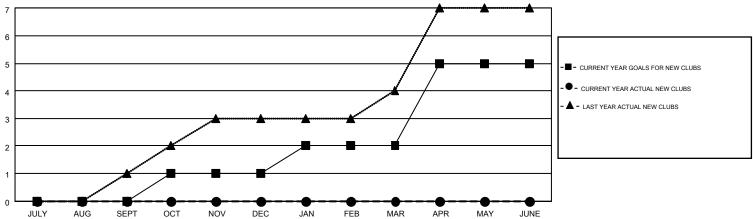

## MONTHLY MEMBERSHIP PROGRESS REPORT

Results as of: 6/30/2016

Multiple District 110

**LOCATION: NETHERLANDS** 

GMT: TON SOETERS

GMT CA 4

|               |                  | Clubs             |                  |                  |                       |                    | Members                                |                    |                  |
|---------------|------------------|-------------------|------------------|------------------|-----------------------|--------------------|----------------------------------------|--------------------|------------------|
|               | RESUL            | LTS FOR 2016-2017 | ,                |                  | RESULTS FOR 2016-2017 |                    |                                        |                    |                  |
| QUARTER       | NEW CLUB<br>GOAL | NEW CLUBS         | DROPPED<br>CLUBS | NET<br>GAIN/LOSS | QUARTER               | NEW MEMBER<br>GOAL | CHARTER AND<br>NEW<br>MEMBERS<br>ADDED | DROPPED<br>MEMBERS | NET<br>GAIN/LOSS |
| JULY/AUG/SEPT | 0                | 0                 | 0                | 0                | JULY/AUG/SEPT         | -26                | 0                                      | 0                  | 0                |
| OCT/NOV/DEC   | 1                | 0                 | 0                | 0                | OCT/NOV/DEC           | 27                 | 0                                      | 0                  | 0                |
| JAN/FEB/MAR   | 1                | 0                 | 0                | 0                | JAN/FEB/MAR           | 27                 | 0                                      | 0                  | 0                |
| APR/MAY/JUNE  | 3                | 0                 | 0                | 0                | APR/MAY/JUNE          | 88                 | 0                                      | 0                  | 0                |